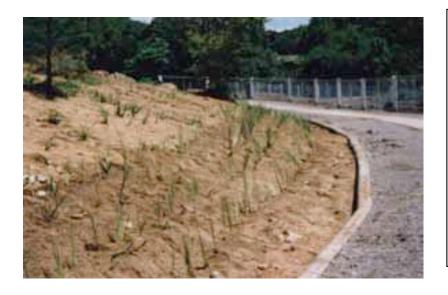

#### 1. CONTOUR PLANTING ACROSS THE SLOPE

- MITIGATE NATURAL DISASTER
- USE VGT IN SLOPING AREA ....>35% GRADIENT
- RESULTS: REDUCE RUNOFF...
- PROVE EFFECTIVE IN OPERATIONAL AREA