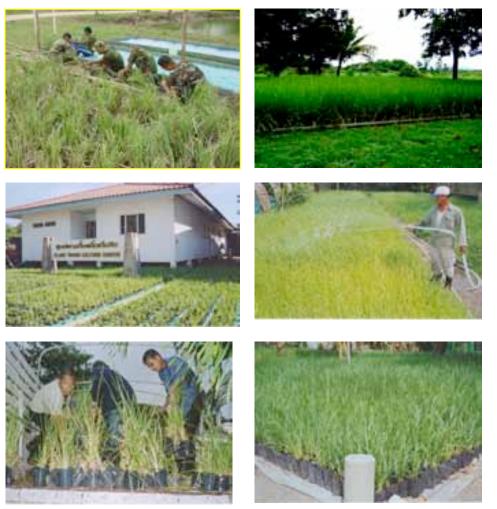

#### 6. PROPAGATION AND DEMONSTRATION PLOT PLANTING

- MEET DEMAND BY SETTING UP PROPAGATION PLOTS
- CAMPAIGN ON COMMUNITIES
- USE PROPER PROCEDURE AND CLOSE SUPERVISION
- UNITS MAY PRODUCE UP TO 200,000 TILLERS/YEAR

#### 7. VETIVER GRASS TECHNOLOGY KNOWLEDGE CENTER

• ECOTYPE, PROPAGATION, CULTIVATION & CARE, SOIL&WATER CONSERVATION, THATCHING & HOMEMADEGOOD, OTHER USES

- DUAL PROMOTE "SEP & VGT"
- OPEN INVITATION, EXCHANGE PROGRAM
- FOR RURAL AREA USE MOBILE INFORMATION TEAM

#### 8. RESEARCH AND DEVELOPMENT

"IN VITRO" PROPAGATION : SCIENCE DEPARTMENT
"STABILIZE CHECK DAM PROJECT" : DEVELOPMENT DIVISION