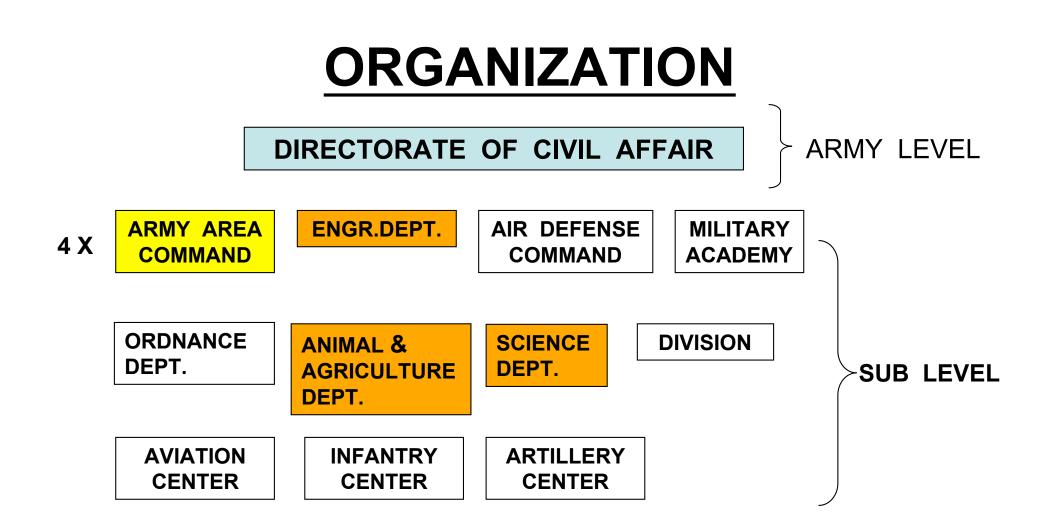

- MILITARY ROLE & CONDUCT IN "NATION BUILDING"
- VISION & FUTURE DEVELOPMENT
- "MUST CREATE A SUSTAINALLY DEVELOPMENT ON THE USE OF VETIVER GRASS PROJECT BY INVOLVING PEOPLE PARTICIPATION IN ORDER TO CONSERVE NATURAL RESOURCES AND SOLVE ENVIRONMENTAL PROBLEMS "





## **OBJECTIVES**





## FRAME WORK

#### **TARGET GROUPS**

- = MILITARY PERSONNEL AND FAMILIES
- = COMMUNITIES WITHIN VICINITY OF UNITS
- = COMMUNITIES AROUND OPERATIONAL AREA
  - AND ROYAL DEVELOPMENT PROJECTS
- = GOVERNMENT AGENCY, PRIVATE FIRMS, LOCAL INSTITUTIONS
- = GENERAL PUBLIC







## **TARGET AREA**



- = AREA WITHIN ARMY UNITS AND OPERATION AREA
- = COMMUNITIES AREA
- = ROYAL DEVELOPMENT PROJECT
- = SLOPING AREA, WATER RESERVOIR, INFRASTRUCTURE
- = AGRICULTURE PRODUCTION AREA



## **TYPES OF OPERATIONS**







#### **IMPLEMENTATION AND ASSESMENT**

#### 1. CONTOUR PLANTING ACROSS THE SLOPE



- MITIGATE NATURAL DISASTER
- USE VGT IN SLOPING AREA ....>35% GRADIENT
- RESULTS: REDUCE RUNOFF...
- PROVE EFFECTIVE IN OPERATIONAL AREA





#### 2. CONSERVING SOIL MOISTURE



- USE IN UNIT'S AGRICULTURE AREA
- VEGETABLE, CORN, MANGO...

- MORE FERTILE, SAVE COST
- LESS WATERING, FERTILIZER
- LEAVES USE WITH EM, HERBAL, VINEGAR CAN REPEL PESTICIDE
- PREVENT SALTWATER INTRUSION
- INCREASE CROP YIELD (UP TO 40%)



#### 3. PREVENTING SILTATION IN IRRIGATION CANALS RESERVOIRS, PONDS & CONTAMINATION



- MAINTAIN WATER CAPACITY
- LOWER COST OF POND DREGING
- CATCH RUNOFF DEBRIS
- PROVIDE SCENIC VIEW, USE AS PARTITION
- USE AROUND MESS HALL, CAR POOL, COOKING AREA
- USE PHYTOREMEDIATION



#### 4. REHABIL