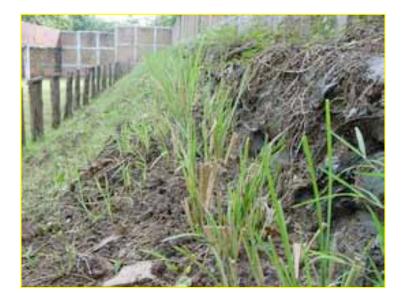

#### 1. CONTOUR PLANTING ACROSS THE SLOPE

- MITIGATE NATURAL DISASTER
- USE VGT IN SLOPING AREA ....>35% GRADIENT
- RESULTS: REDUCE RUNOFF...
- PROVE EFFECTIVE IN OPERATIONAL AREA

#### 5. PREVENTING THE COLLAPSE OF INFRASTRUCTURE

- USE TO STABILIZE ROADS, DAM, BUILDINGS, BARRIERS
- PREVENT OR LESSEN THE EFFECTS OF COLLAPSE
- EFFECTIVE IN HARD PAN SOIL