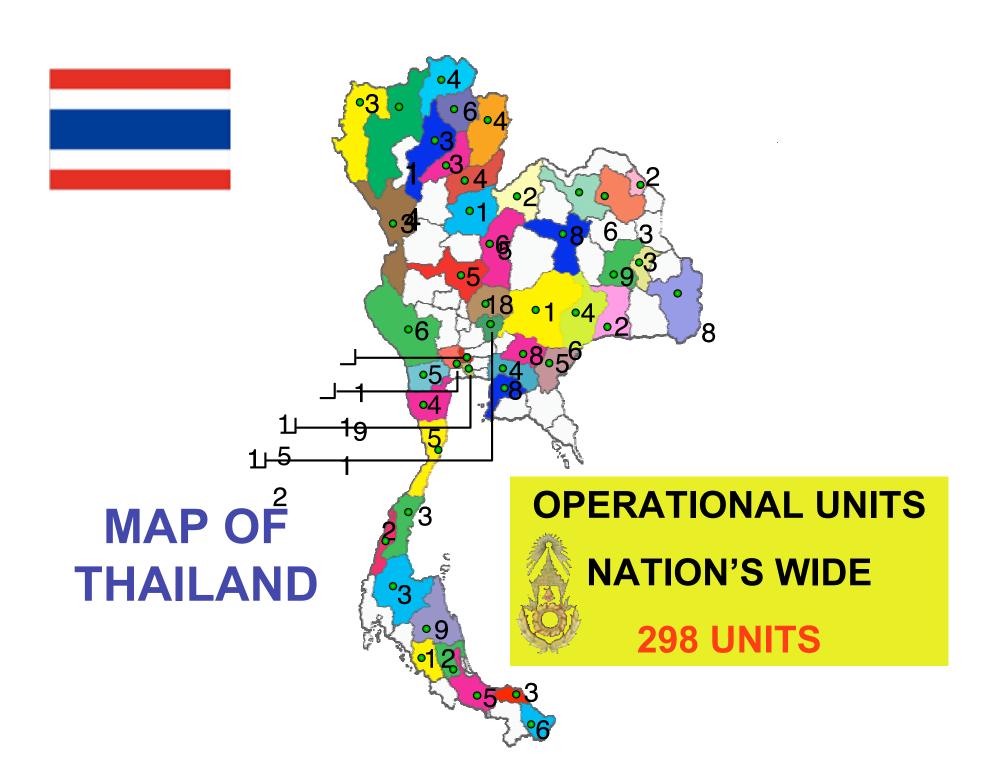

## **TARGET AREA**

- = AREA WITHIN ARMY UNITS AND OPERATION AREA
- = COMMUNITIES AREA
- = ROYAL DEVELOPMENT PROJECT
- = SLOPING AREA, WATER RESERVOIR, INFRASTRUCTURE
- = AGRICULTURE PRODUCTION AREA

• REGIONAL LEVEL VISITORS > 100,000 PERSON/YEAR