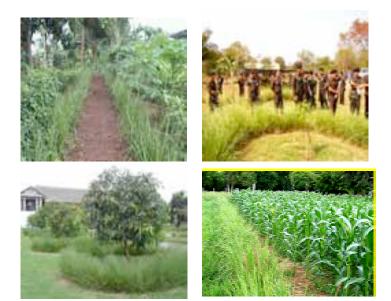

#### 6. PROPAGATION AND DEMONSTRATION PLOT PLANTING

- MEET DEMAND BY SETTING UP PROPAGATION PLOTS
- CAMPAIGN ON COMMUNITIES
- USE PROPER PROCEDURE AND CLOSE SUPERVISION
- UNITS MAY PRODUCE UP TO 200,000 TILLERS/YEAR

#### 11. LEARNING SESSION AND SEMINAR

#### 13. COMMUNITY WORK AND PEOPLE'S NETWORK