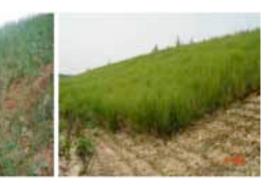

#### 2. CONSERVING SOIL MOISTURE

- USE IN UNIT'S AGRICULTURE AREA
- VEGETABLE, CORN, MANGO...

- MORE FERTILE, SAVE COST
- LESS WATERING, FERTILIZER
- LEAVES USE WITH EM, HERBAL, VINEGAR CAN REPEL PESTICIDE
- PREVENT SALTWATER INTRUSION
- INCREASE CROP YIELD (UP TO 40%)

#### 3. PREVENTING SILTATION IN IRRIGATION CANALS RESERVOIRS, PONDS & CONTAMINATION

- MAINTAIN WATER CAPACITY
- LOWER COST OF POND DREGING
- CATCH RUNOFF DEBRIS
- PROVIDE SCENIC VIEW, USE AS PARTITION
- USE AROUND MESS HALL, CAR POOL, COOKING AREA
- USE PHYTOREMEDIATION