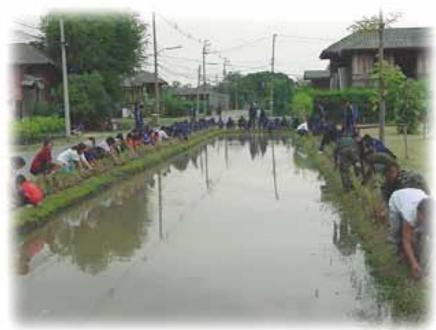

#### 6. PROPAGATION AND DEMONSTRATION PLOT PLANTING

- MEET DEMAND BY SETTING UP PROPAGATION PLOTS
- CAMPAIGN ON COMMUNITIES
- USE PROPER PROCEDURE AND CLOSE SUPERVISION
- UNITS MAY PRODUCE UP TO 200,000 TILLERS/YEAR

#### 13. COMMUNITY WORK AND PEOPLE'S NETWORK