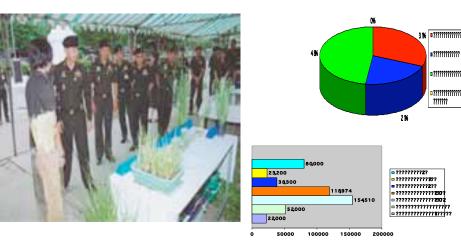

#### 6. PROPAGATION AND DEMONSTRATION PLOT PLANTING

- MEET DEMAND BY SETTING UP PROPAGATION PLOTS
- CAMPAIGN ON COMMUNITIES
- USE PROPER PROCEDURE AND CLOSE SUPERVISION
- UNITS MAY PRODUCE UP TO 200,000 TILLERS/YEAR

#### 7. VETIVER GRASS TECHNOLOGY KNOWLEDGE CENTER

• ECOTYPE, PROPAGATION, CULTIVATION & CARE, SOIL&WATER CONSERVATION, THATCHING & HOMEMADEGOOD, OTHER USES

- DUAL PROMOTE "SEP & VGT"
- OPEN INVITATION, EXCHANGE PROGRAM
- FOR RURAL AREA USE MOBILE INFORMATION TEAM

• REGIONAL LEVEL VISITORS > 100,000 PERSON/YEAR