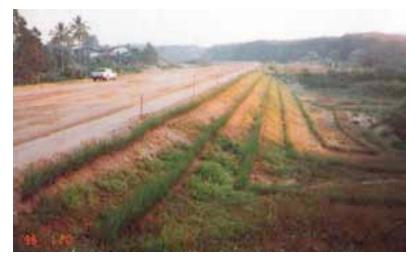

#### 2. CONSERVING SOIL MOISTURE

- USE IN UNIT'S AGRICULTURE AREA
- VEGETABLE, CORN, MANGO...

- MORE FERTILE, SAVE COST
- LESS WATERING, FERTILIZER
- LEAVES USE WITH EM, HERBAL, VINEGAR CAN REPEL PESTICIDE
- PREVENT SALTWATER INTRUSION
- INCREASE CROP YIELD (UP TO 40%)