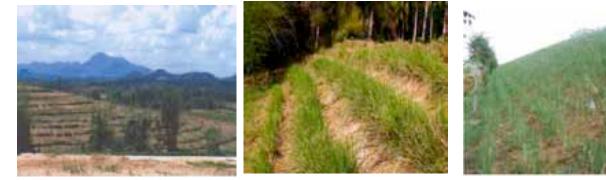

#### 1. CONTOUR PLANTING ACROSS THE SLOPE

- MITIGATE NATURAL DISASTER
- USE VGT IN SLOPING AREA ....>35% GRADIENT
- RESULTS: REDUCE RUNOFF...
- PROVE EFFECTIVE IN OPERATIONAL AREA