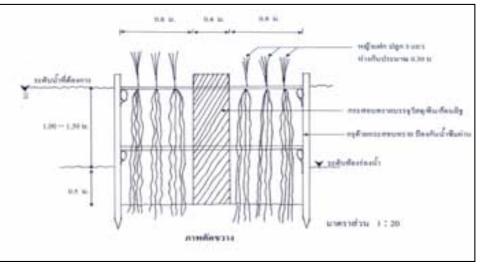

#### 1. CONTOUR PLANTING ACROSS THE SLOPE

- MITIGATE NATURAL DISASTER
- USE VGT IN SLOPING AREA ....>35% GRADIENT
- RESULTS: REDUCE RUNOFF...
- PROVE EFFECTIVE IN OPERATIONAL AREA

#### 5. PREVENTING THE COLLAPSE OF INFRASTRUCTURE

- USE TO STABILIZE ROADS, DAM, BUILDINGS, BARRIERS
- PREVENT OR LESSEN THE EFFECTS OF COLLAPSE
- EFFECTIVE IN HARD PAN SOIL