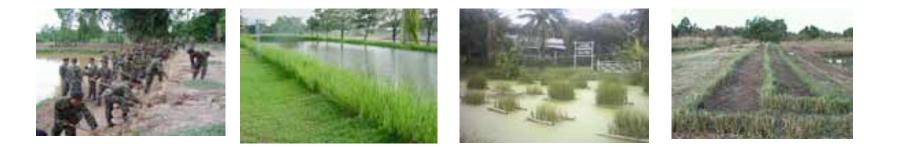

#### 1. CONTOUR PLANTING ACROSS THE SLOPE

- MITIGATE NATURAL DISASTER
- USE VGT IN SLOPING AREA ....>35% GRADIENT
- RESULTS: REDUCE RUNOFF...
- PROVE EFFECTIVE IN OPERATIONAL AREA

#### 6. PROPAGATION AND DEMONSTRATION PLOT PLANTING

- MEET DEMAND BY SETTING UP PROPAGATION PLOTS
- CAMPAIGN ON COMMUNITIES
- USE PROPER PROCEDURE AND CLOSE SUPERVISION
- UNITS MAY PRODUCE UP TO 200,000 TILLERS/YEAR