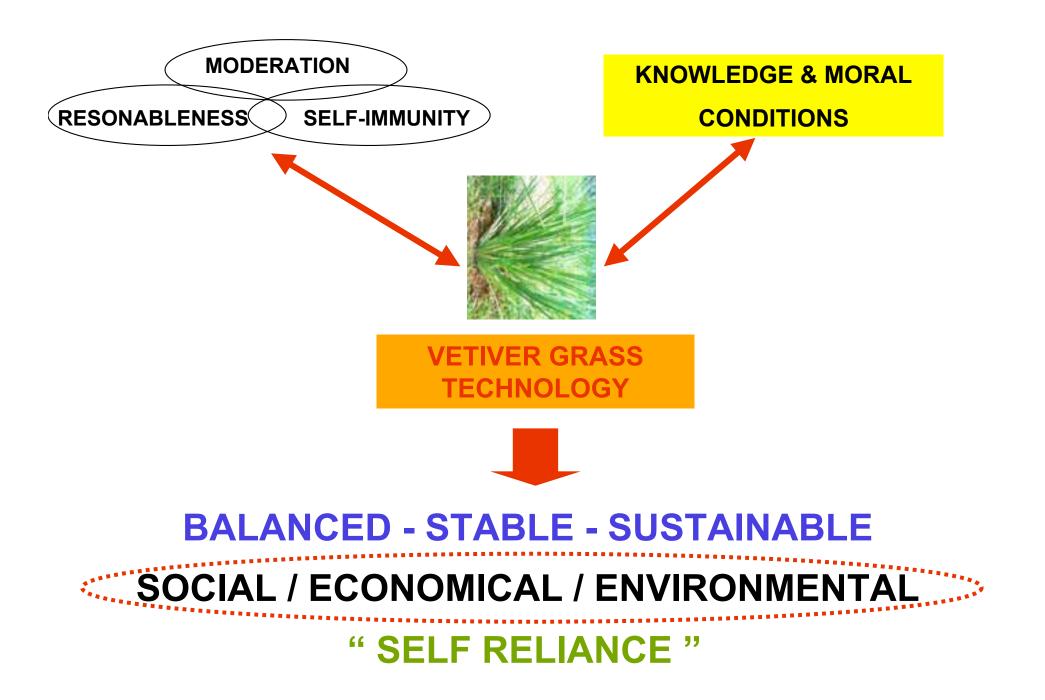

#### SUFFICIENCY ECONOMY PHILOSOPHY

"SELF – RELIANCE"

## **CONCLUSION**

- VGT CONFORM TO <u>"SUFFICIENCY ECONOMY"</u>
- "WAY&MEAN" TO CREATE

ENVIRONMENTAL IMMUNITY

- THE ROYAL THAI ARMY ACT AS A PART OF THE "PEOPLE'S NETWORK"
- A <u>SYMBOL</u> OF THE CONNECTION IN THE THAI SOCIETY....WHICH PROVIDE SOCIAL HARMONY