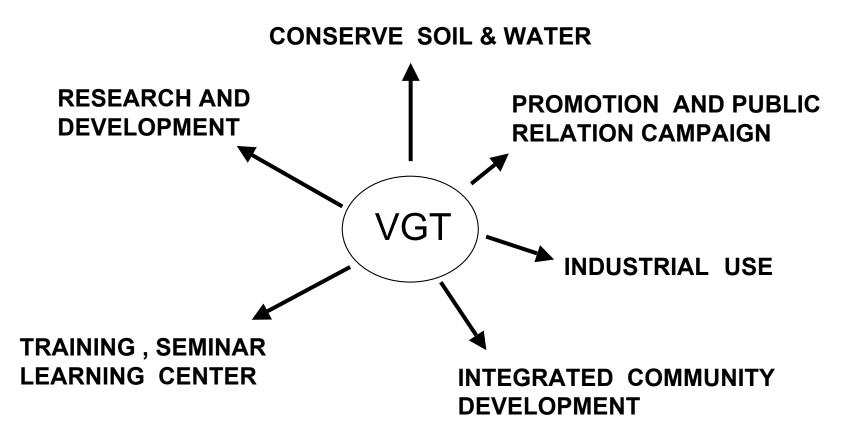

**

- MILITARY ROLE & CONDUCT IN "NATION BUILDING"
- VISION & FUTURE DEVELOPMENT
- "MUST CREATE A SUSTAINALLY DEVELOPMENT ON THE USE OF VETIVER GRASS PROJECT BY INVOLVING PEOPLE PARTICIPATION IN ORDER TO CONSERVE NATURAL RESOURCES AND SOLVE ENVIRONMENTAL PROBLEMS "





## **OBJECTIVES**





## FRAME WORK

#### **TARGET GROUPS**

- = MILITARY PERSONNEL AND FAMILIES
- = COMMUNITIES WITHIN VICINITY OF UNITS
- = COMMUNITIES AROUND OPERATIONAL AREA
  - AND ROYAL DEVELOPMENT PROJECTS
- = GOVERNMENT AGENCY, PRIVATE FIRMS, LOCAL INSTITUTIONS
- = GENERAL PUBLIC







## **TARGET AREA**



- = AREA WITHIN ARMY UNITS AND OPERATION AREA
- = COMMUNITIES AREA
- = ROYAL DEVELOPMENT PROJECT
- = SLOPING AREA, WATER RESERVOIR, INFRASTRUCTURE
- = AGRICULTURE PRODUCTION AREA



## **TYPES OF OPERATIONS**







#### **IMPLEMENTATION AND ASSESMENT**

#### 1. CONTOUR PLANTING ACROSS THE SLOPE



- MITIGATE NATURAL DISASTER
- USE VGT IN SLOPING AREA ....>35% GRADIENT
- RESULTS: REDUCE RUNOFF...
- PROVE EFFECTIVE IN OPERATIONAL AREA





#### 2. CONSERVING SOIL MOISTURE



- USE IN UNIT'S AGRICULTURE AREA
- VEGETABLE, CORN, MANGO...

- MORE FERTILE, SAVE COST
- LESS WATERING, FERTILIZER
- LEAVES USE WITH EM, HERBAL, VINEGAR CAN REPEL PESTICIDE
- PREVENT SALTWATER INTRUSION
- INCREASE CROP YIELD (UP TO 40%)



#### 3. PREVENTING SILTATION IN IRRIGATION CANALS RESERVOIRS, PONDS & CONTAMINATION



- MAINTAIN WATER CAPACITY
- LOWER COST OF POND DREGING
- CATCH RUNOFF DEBRIS
- PROVIDE SCENIC VIEW, USE AS PARTITION
- USE AROUND MESS HALL, CAR POOL, COOKING AREA
- USE PHYTOREMEDIATION



#### 4. REHAB